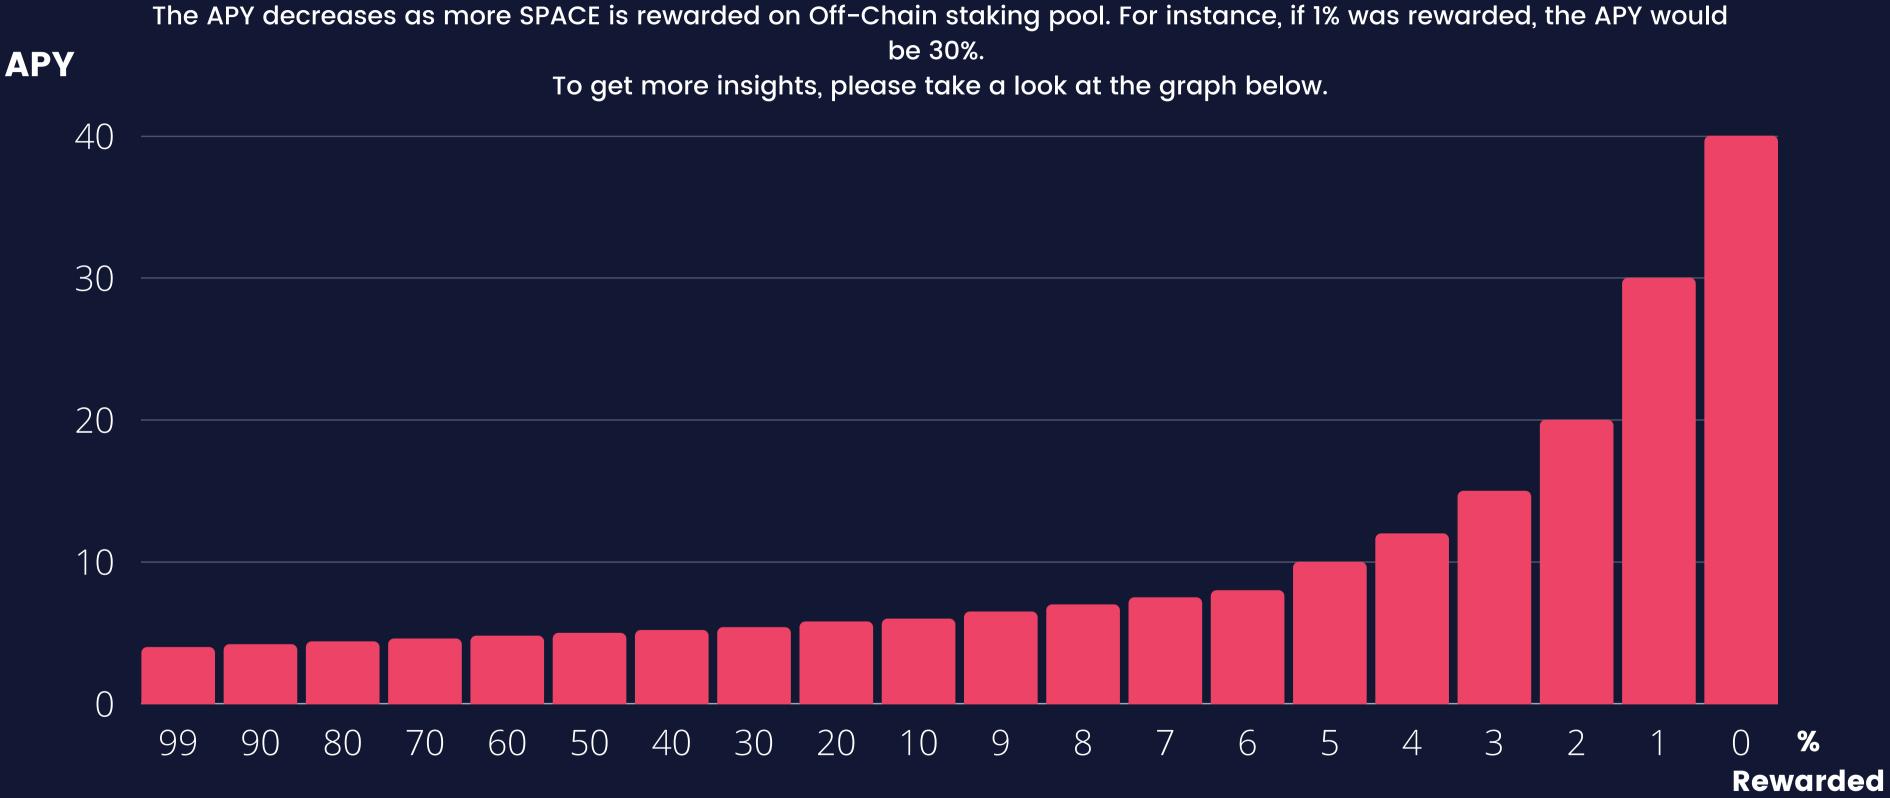

## Off-Chain SPACE Staking APY on Final Autoclaim

| % Rewarded | SPACE Rewarded (on-chain) |          |  |  |
|------------|---------------------------|----------|--|--|
| 1          | 500,000 to 1,000,000      | <b>*</b> |  |  |
| 2          | 1,000,000 to 1,500,000    | *        |  |  |
| 3          | 1,500,000 to 2,000,000    | ~        |  |  |
| 4          | 2,000,000 to 2,500,000    | ~        |  |  |
| 5          | 2,500,000 to 3,000,000    | <b>F</b> |  |  |
| 6          | 3,000,000 to 3,500,000    | <b>*</b> |  |  |
| 7          | 3,500,000 to 4,000,000    | ~        |  |  |
| 8          | 4,000,000 to 4,500,000    | ~        |  |  |
| 9          | 4,500,000 to 5,000,000    | *        |  |  |
| 10         | 5,000,000 to 10,000,000   | *        |  |  |
| 20         | 10,000,000 to 15,000,000  | <b>*</b> |  |  |
| 30         | 15,000,000 to 20,000,000  | *        |  |  |
| 40         | 20,000,000 to 25,000,000  | <b>*</b> |  |  |
| 50         | 25,000,000 to 30,000,000  | ~        |  |  |
| 60         | 30,000,000 to 35,000,000  | ~        |  |  |
| 70         | 35,000,000 to 40,000,000  | ~        |  |  |
| 80         | 40,000,000 to 45,000,000  | *        |  |  |
| 90         | 45,000,000 to 50,000,000  | <b>*</b> |  |  |

| % Rewarded | SPACE Rewarded (off-chain) |          |  |  |
|------------|----------------------------|----------|--|--|
| 1          | 50,000 to 100,000          | <b>%</b> |  |  |
| 2          | 100,000 to 150,000         | · 😥      |  |  |
| 3          | 150,000 to 200,000         | <b>*</b> |  |  |
| 4          | 200,000 to 250,000         | <b>*</b> |  |  |
| 5          | 250,000 to 300,000         | <b>*</b> |  |  |
| 6          | 300,000 to 350,000         | <b>*</b> |  |  |
| 7          | 350,000 to 400,000         | <b>*</b> |  |  |
| 8          | 400,000 to 450,000         | <b>*</b> |  |  |
| 9          | 450,000 to 500,000         | <b>*</b> |  |  |
| 10         | 500,000 to 1,000,000       | <b>*</b> |  |  |
| 20         | 1,000,000 to 1,500,000     | <b>*</b> |  |  |
| 30         | 1,500,000 to 2,000,000     | · 😥      |  |  |
| 40         | 2,000,000 to 2,500,000     | <b>*</b> |  |  |
| 50         | 2,500,000 to 3,000,000     | <b>*</b> |  |  |
| 60         | 3,000,000 to 3,500,000     | <b>*</b> |  |  |
| 70         | 3,500,000 to 4,000,000     | <b>*</b> |  |  |
| 80         | 4,000,000 to 4,500,000     | <b>*</b> |  |  |
| 90         | 4,500,000 to 5,000,000     | <b>F</b> |  |  |

#### APR

| 40%  |  |  |
|------|--|--|
| 30%  |  |  |
| 20%  |  |  |
| 15%  |  |  |
| 12%  |  |  |
| 10%  |  |  |
| 8.0% |  |  |
| 7.5% |  |  |
| 7.0% |  |  |
| 6.5% |  |  |
| 6.0% |  |  |
| 5.8% |  |  |
| 5.4% |  |  |
| 5.2% |  |  |
| 5.0% |  |  |
| 4.8% |  |  |
| 4.4% |  |  |
| 4.2% |  |  |