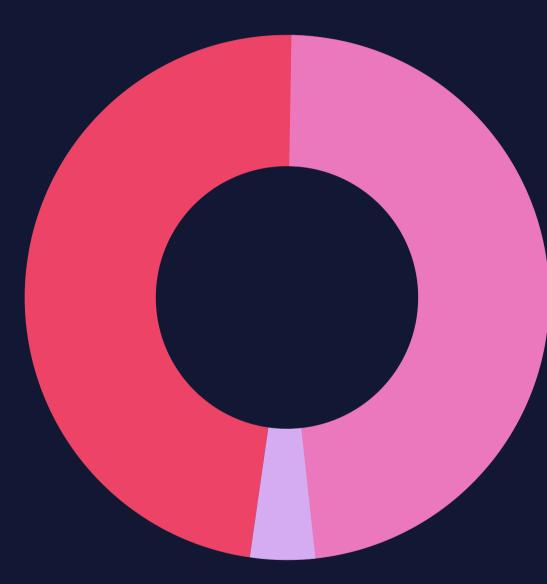

#### 105,000,000 SPACE

Off-chain Staking Distribution : 5,000,000 SPACE (4%)

## On-chain Staking Distribution :

50,000,000 SPACE (48%)

#### 50,000,000 SPACE (48%)