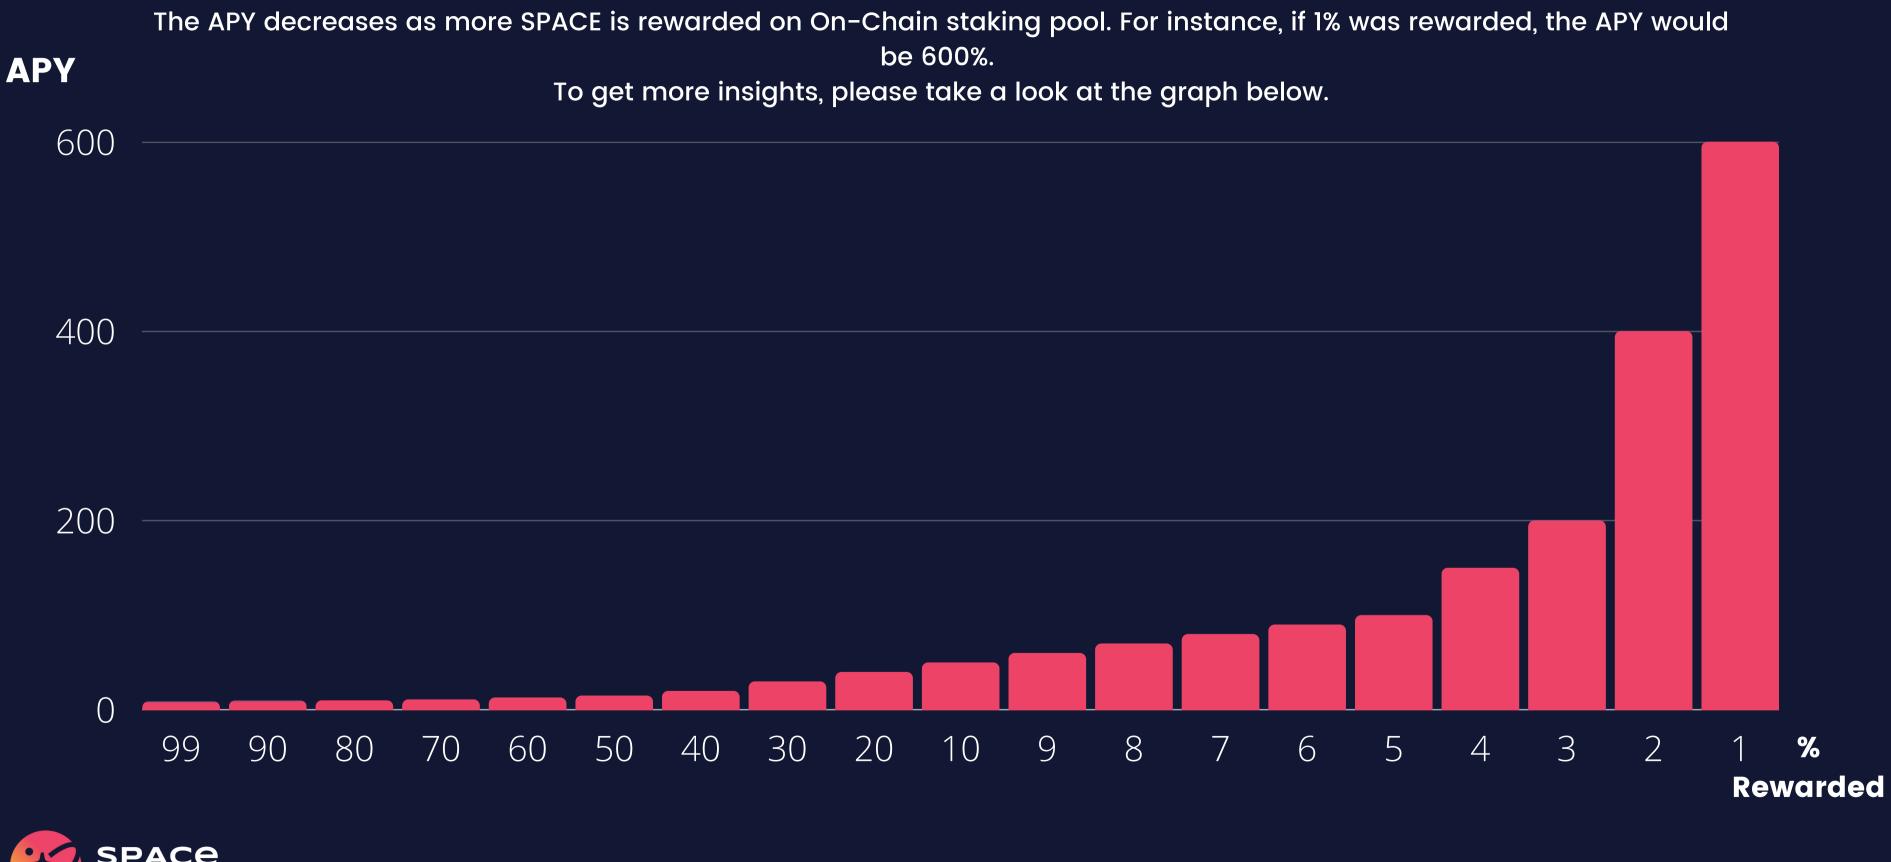

### On-Chain SPACE Staking APY on Final Autoclaim

## Off-Chain SPACE Staking APY on Final Autoclaim

| % Rewarded | SPACE Rewarded (on-chain) |          |  |  |
|------------|---------------------------|----------|--|--|
| 1          | 500,000 to 1,000,000      | <b>*</b> |  |  |
| 2          | 1,000,000 to 1,500,000    | *        |  |  |
| 3          | 1,500,000 to 2,000,000    | ~        |  |  |
| 4          | 2,000,000 to 2,500,000    | ~        |  |  |
| 5          | 2,500,000 to 3,000,000    | <b>F</b> |  |  |
| 6          | 3,000,000 to 3,500,000    | <b>*</b> |  |  |
| 7          | 3,500,000 to 4,000,000    | ~        |  |  |
| 8          | 4,000,000 to 4,500,000    | ~        |  |  |
| 9          | 4,500,000 to 5,000,000    | *        |  |  |
| 10         | 5,000,000 to 10,000,000   | *        |  |  |
| 20         | 10,000,000 to 15,000,000  | <b>*</b> |  |  |
| 30         | 15,000,000 to 20,000,000  | *        |  |  |
| 40         | 20,000,000 to 25,000,000  | <b>*</b> |  |  |
| 50         | 25,000,000 to 30,000,000  | ~        |  |  |
| 60         | 30,000,000 to 35,000,000  | ~        |  |  |
| 70         | 35,000,000 to 40,000,000  | ~        |  |  |
| 80         | 40,000,000 to 45,000,000  | *        |  |  |
| 90         | 45,000,000 to 50,000,000  | <b>*</b> |  |  |

#### APR

|           | • |
|-----------|---|
| 600%      |   |
| 400%      |   |
| 200%      |   |
| 150%      |   |
| 100%      |   |
| 90%       |   |
| 80%       |   |
| 70%       |   |
| 60%       |   |
| 50 to 42% |   |
| 40 to 32% |   |
| 30 to 22% |   |
| 20 to 16% |   |
| 15 to 14% |   |
| 13 to 12% |   |
| 11%       |   |
| 10%       |   |
| 9%        |   |
|           |   |